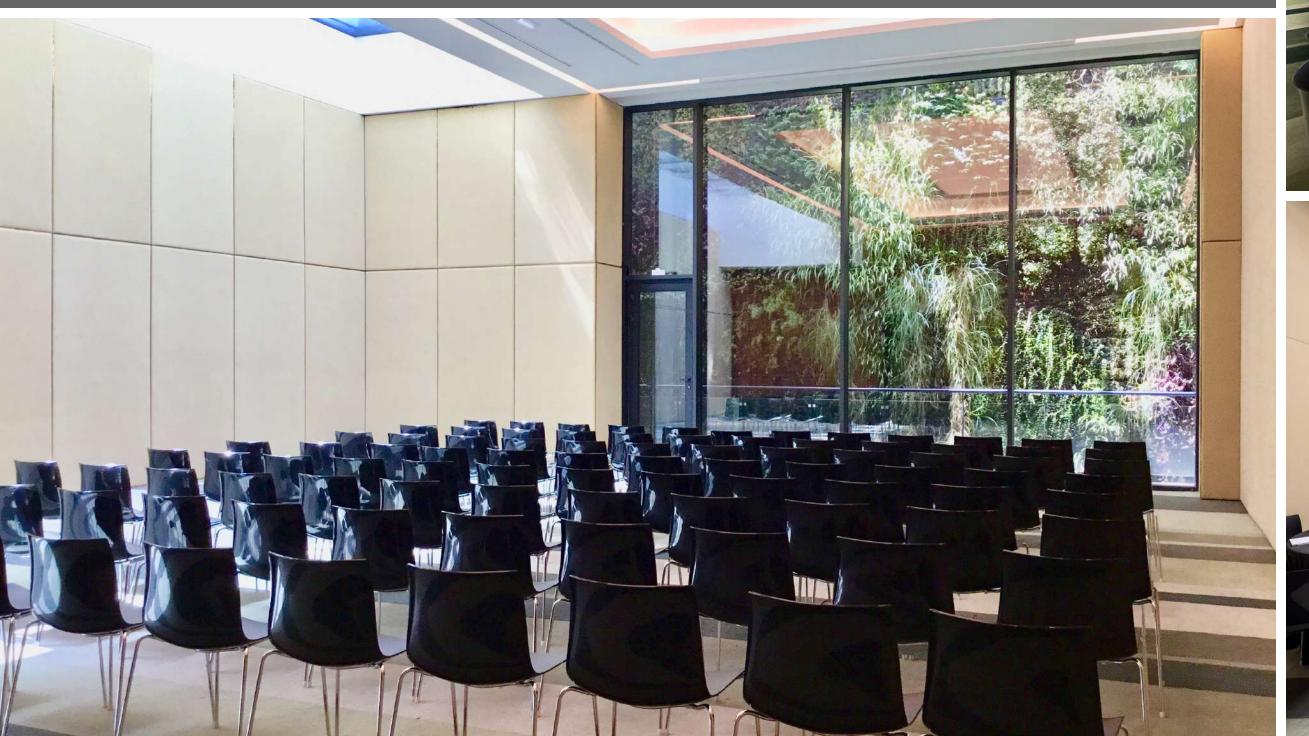

## CONFERENCE ROOM

Blending sleek, minimalistic design with sophisticated facilities and modern technology, Lux Lisboa Park is the place to meet in Lisbon. Our Hotel has a 400 square meters Conference Room with natural daylight, 5.4 meters hight and a vertical garden view.

In order to meet the expectations of any event, it is possible to split the Conference Room in three large meeting rooms. Each of our function rooms features modern presentation equipment and complimentary high-speed Wi-Fi Internet.