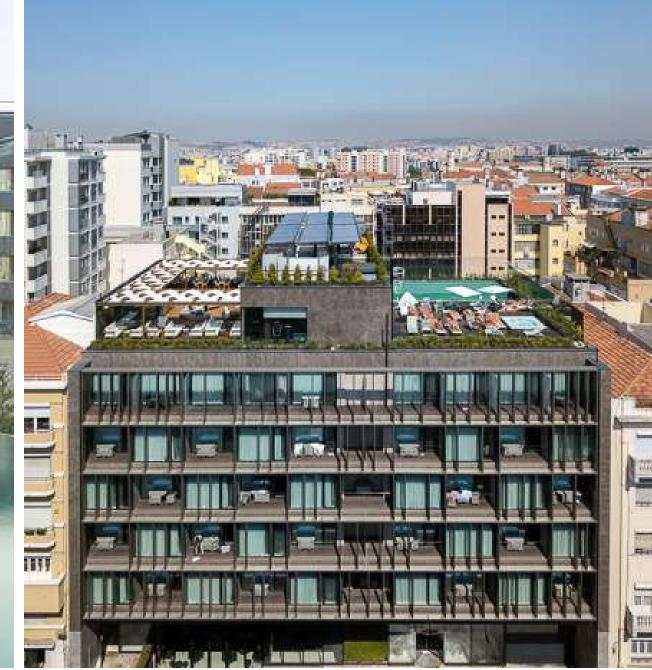

# LUX LISBOA PARK

 $\star\star\star\star$ 

Boasting a modern, minimalist design and interiors, Lux Lisboa Park Hotel exceeds the expectations of even the most discerning traveller. Our 4-star hotel is located in the bustling financial and business centre of Lisbon, Portugal, just a five-minute walk from Eduardo VII Park and ten minutes from Marquês de Pombal Square.

#### INFINITY TERRACE

By choosing Lux Lisboa Park Hotel, you will have access to Infinity Terrace, with an outdoor heated pool, jacuzzi and bar.

Our rooftop is perfect for private and casual events!