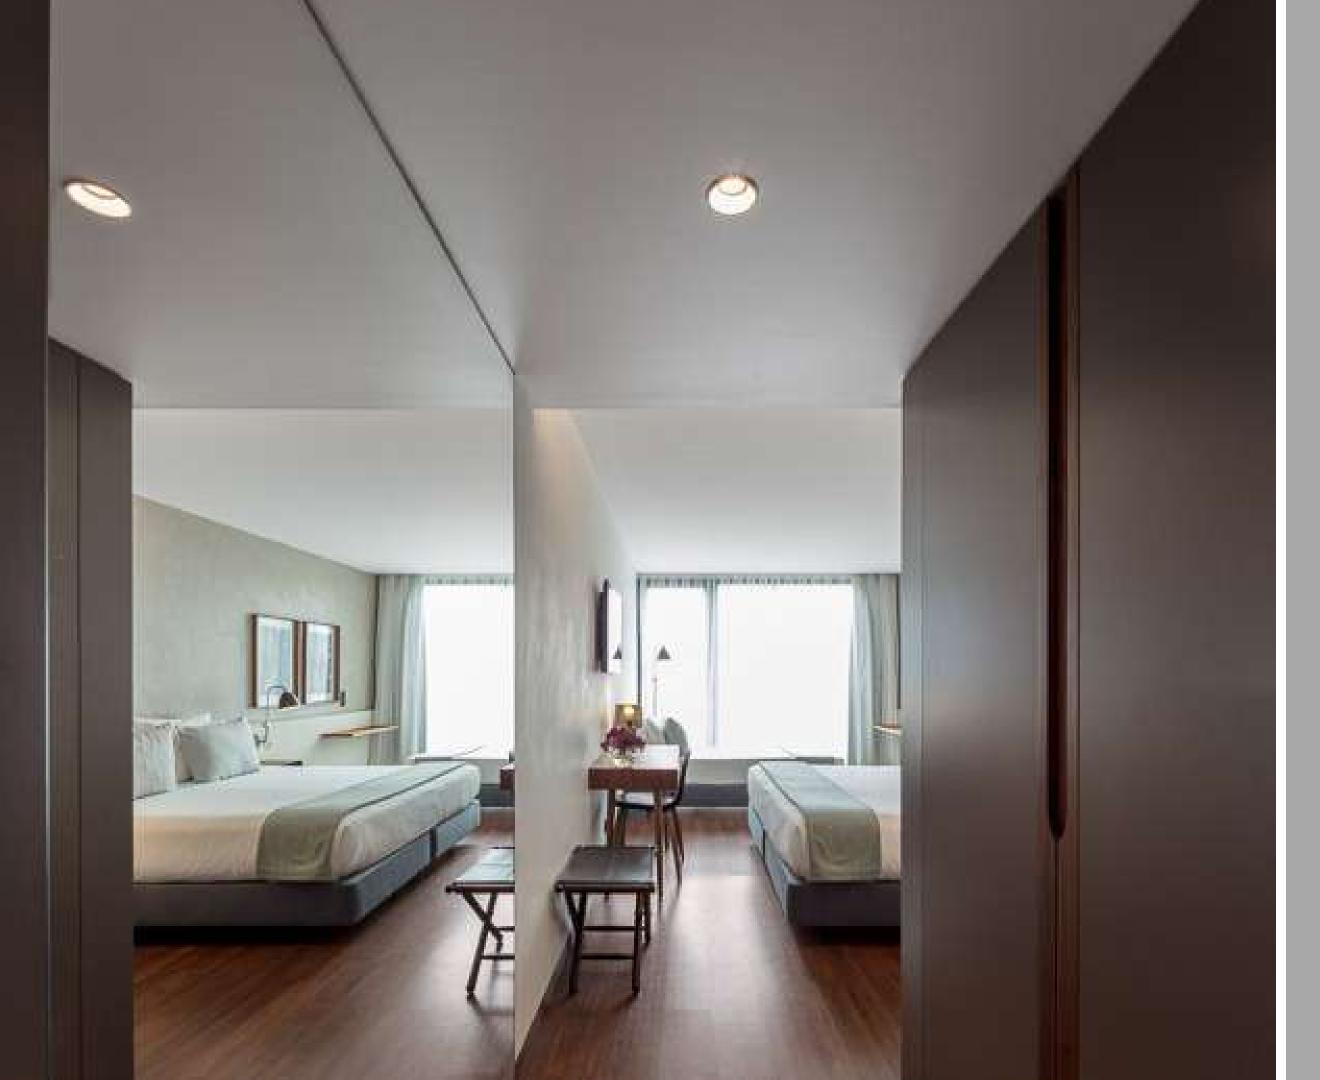

### FAMILY

5x2 BEDROOMS

Constituted by two bedrooms (a twin and a double) and a communicating hall, this type of bedrooms allows comfort and privacy to travellers who are joined by their families.