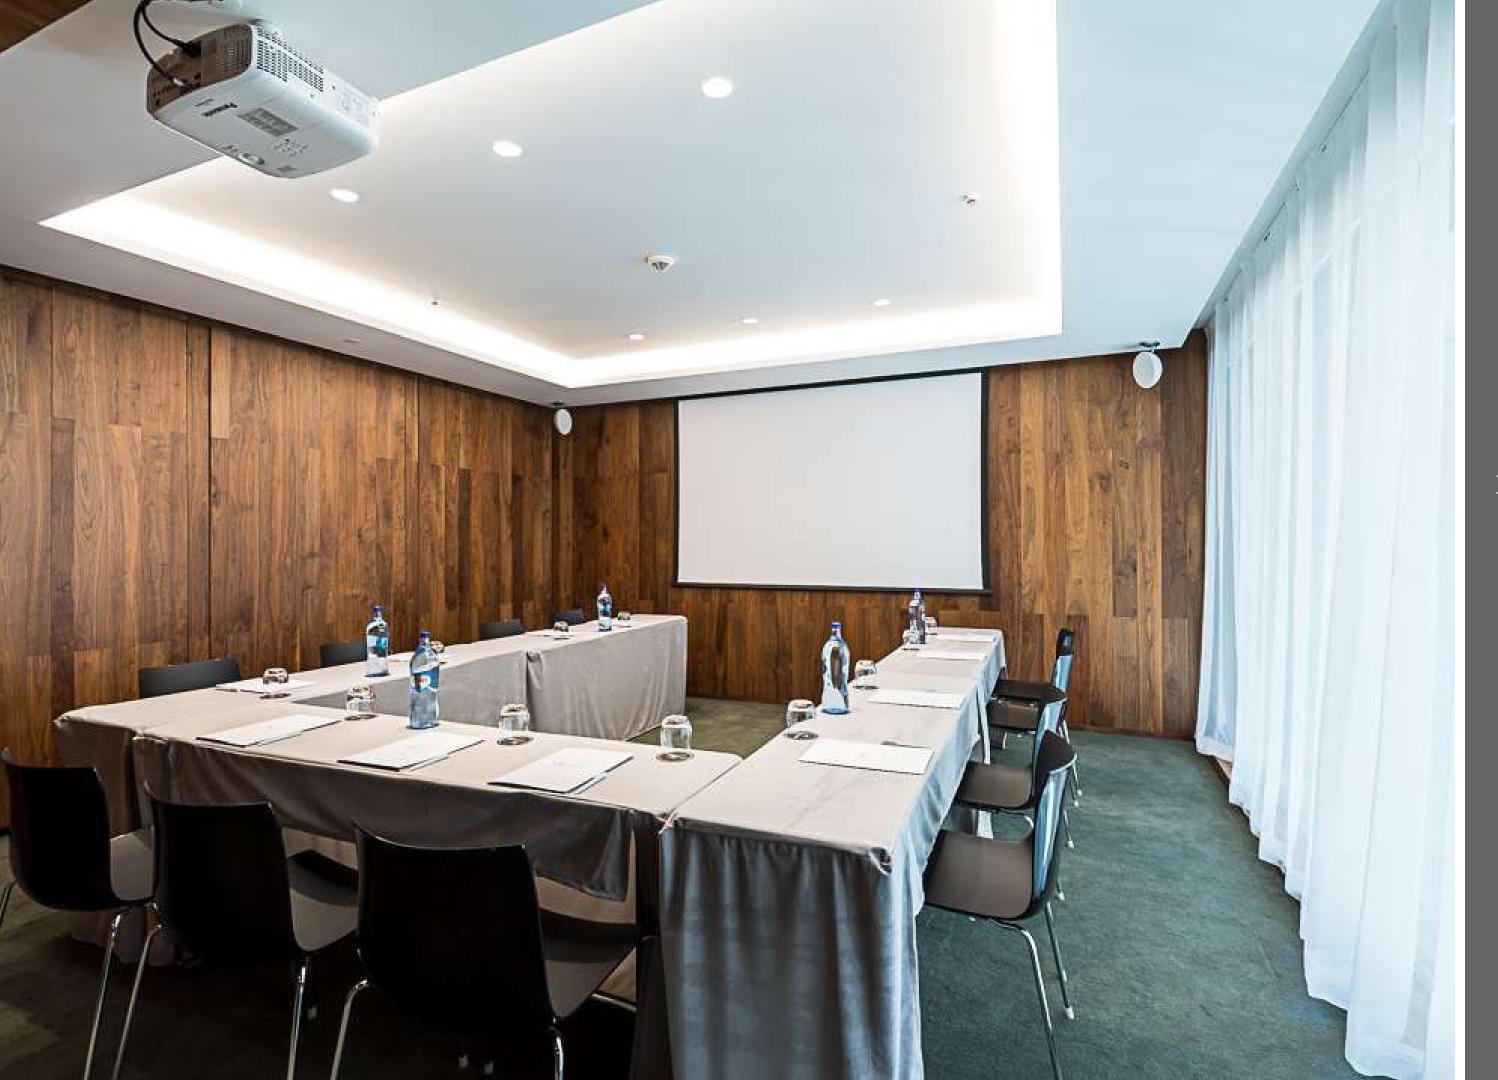

## CONFERENCE ROOM

Blending sleek, minimalistic design with sophisticated facilities and modern technology, Lux Lisboa Park is the place to meet in Lisbon. Our Hotel has a 400 square meters Conference Room with natural daylight, 5.4 meters hight and a vertical garden view.

In order to meet the expectations of any event, it is possible to split the Conference Room in three large meeting rooms. Each of our function rooms features modern presentation equipment and complimentary high-speed Wi-Fi Internet.

## MEZZANINE

On the Mezzanine Floor you may find 4 meeting rooms from 23 up to 32 square meters, which are perfect for meetings with smaller groups.