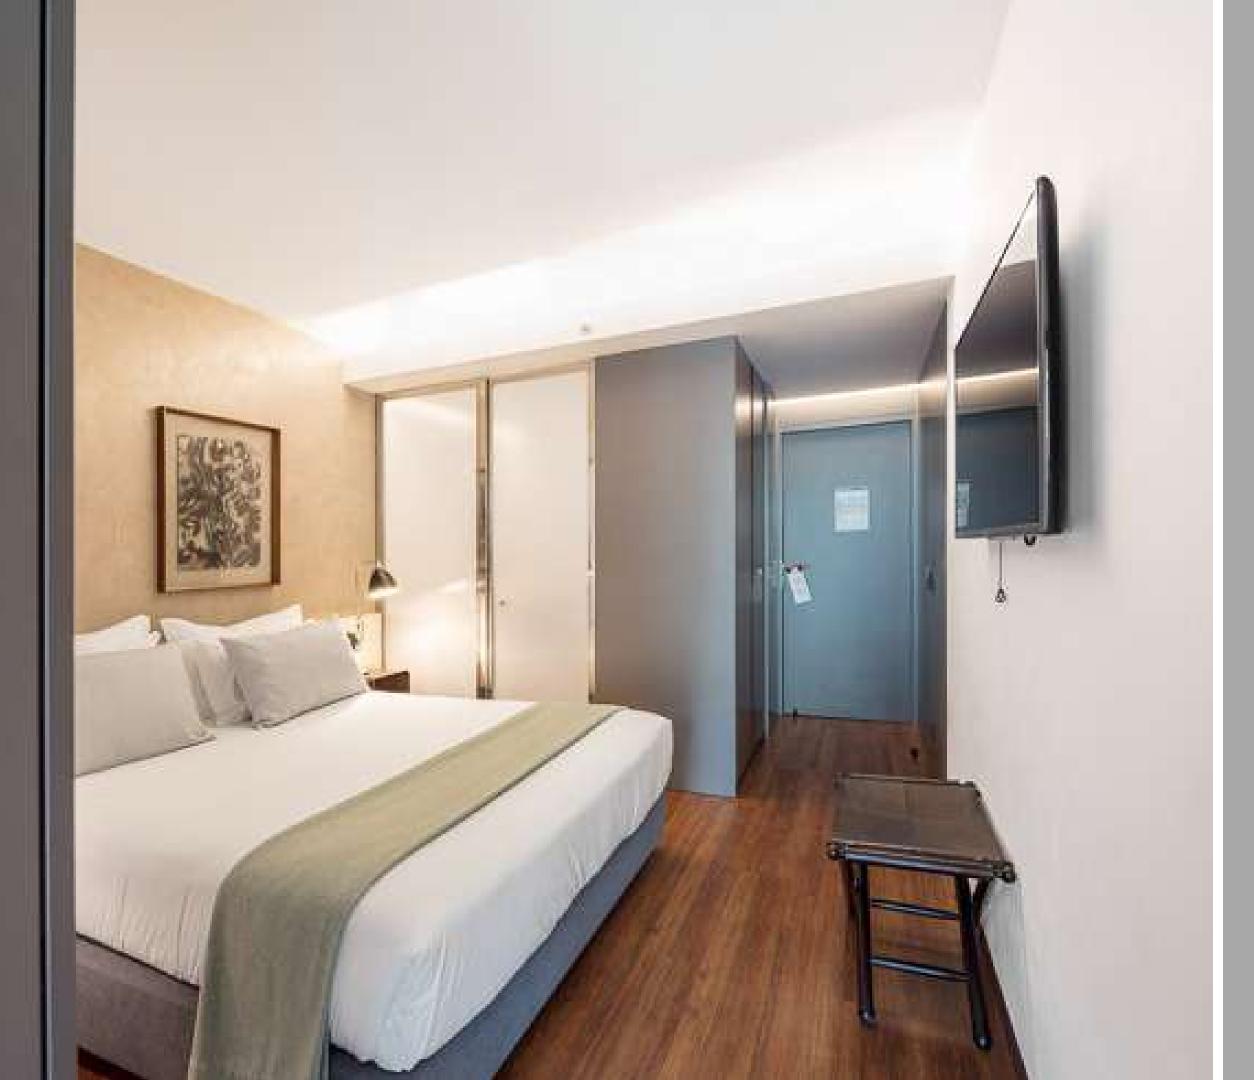

## CLASSIC

25 BEDROOMS

The cosy aesthetic of our Classic rooms is perfect. It is a fully equipped and comfortable bedroom with a differentiated design, perfect for a stay of up to two guests.

## DELUX

37 BEDROOMS

Our Delux rooms have a balcony and are perfect to host two guests that value design and privacy.

## DELUX SUPERIOR

10 BEDROOMS

In our Delux rooms commodity meets warmth.

Due to its ample size, this bedroom allows an extra bed for adults or children.

## DESIGN

13 BEDROOMS

These are the most different bedrooms of the hotel as they entail no divisions, making the space ample and minimalistic. The best choice for those who value aesthetic and a unique experience.