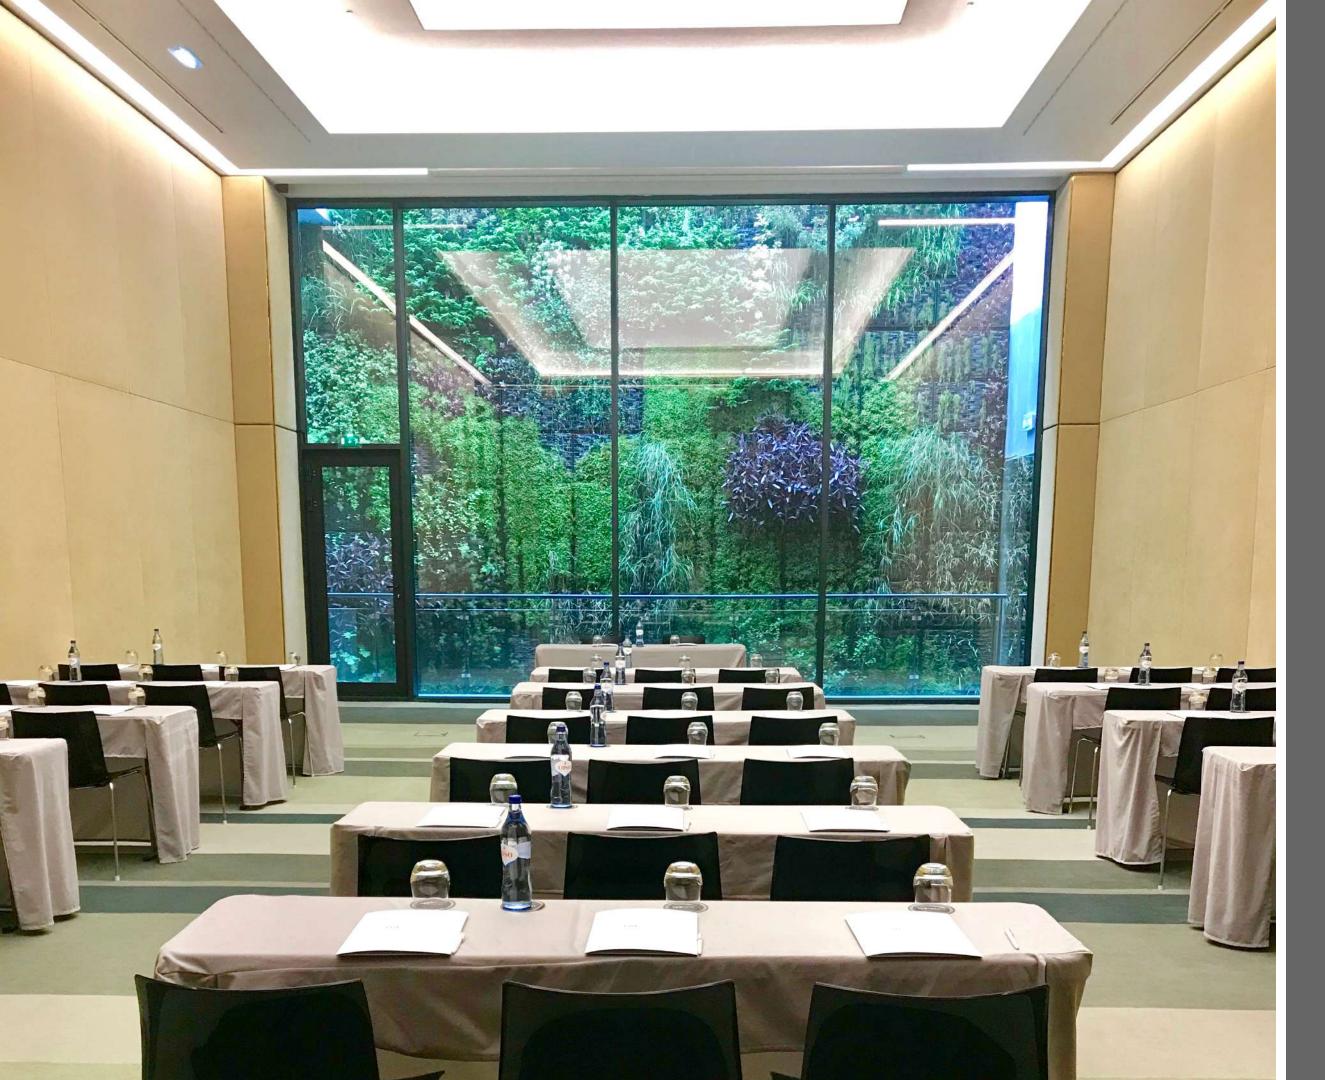

## CONFERENCE ROOM

Blending sleek, minimalistic design with sophisticated facilities and modern technology, Lux Lisboa Park is the place to meet in Lisbon. Our Hotel has a 400 square meters Conference Room with natural daylight, 5.4 meters hight and a vertical garden view.

In order to meet the expectations of any event, it is possible to split the Conference Room in three large meeting rooms. Each of our function rooms features modern presentation equipment and complimentary high-speed Wi-Fi Internet.