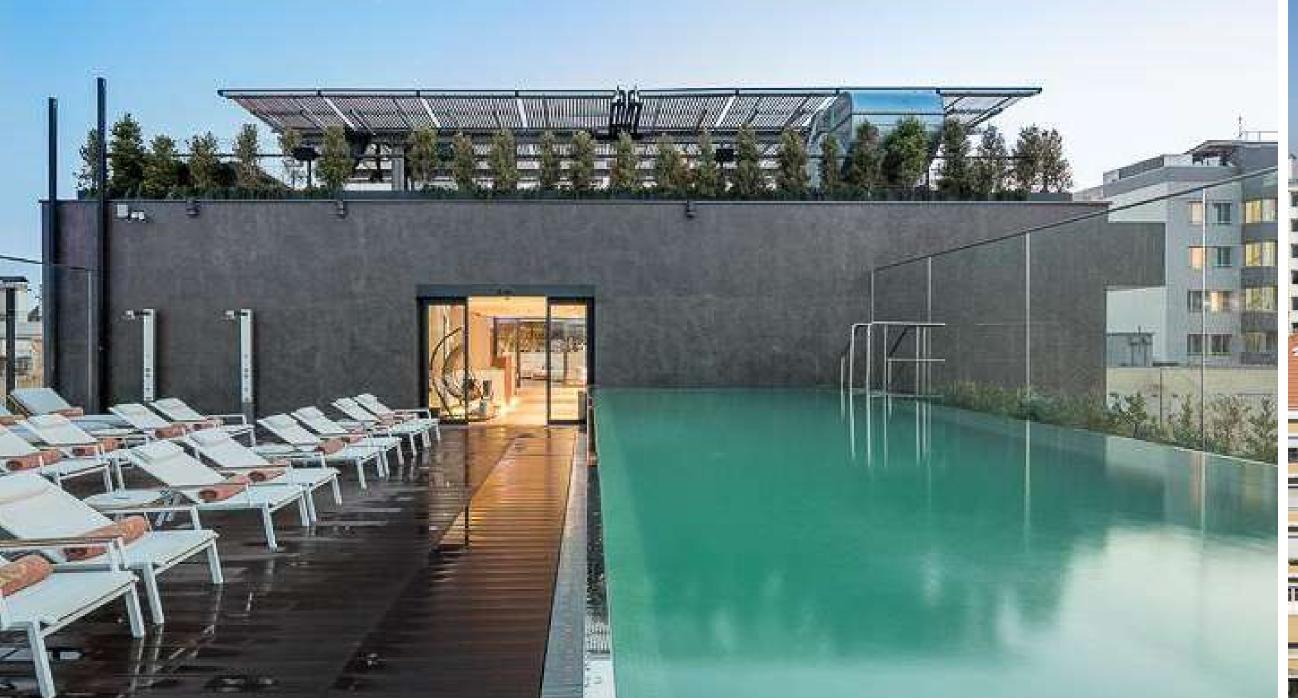

#### INFINITY TERRACE

By choosing Lux Lisboa Park Hotel, you will have access to Infinity Terrace, with an outdoor heated pool, jacuzzi and bar.

Our rooftop is perfect for private and casual events!