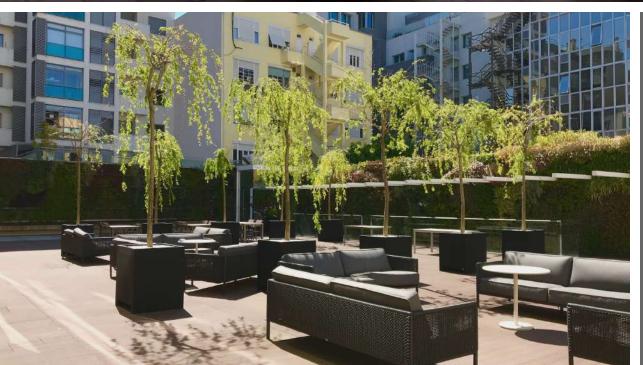

#### DECK

Lux Lisboa Park Hotel has a fantastic Deck with 400 square meters, where you may plan all kind of events and enjoy outdoor space, with a beautiful view to our vertical garden.