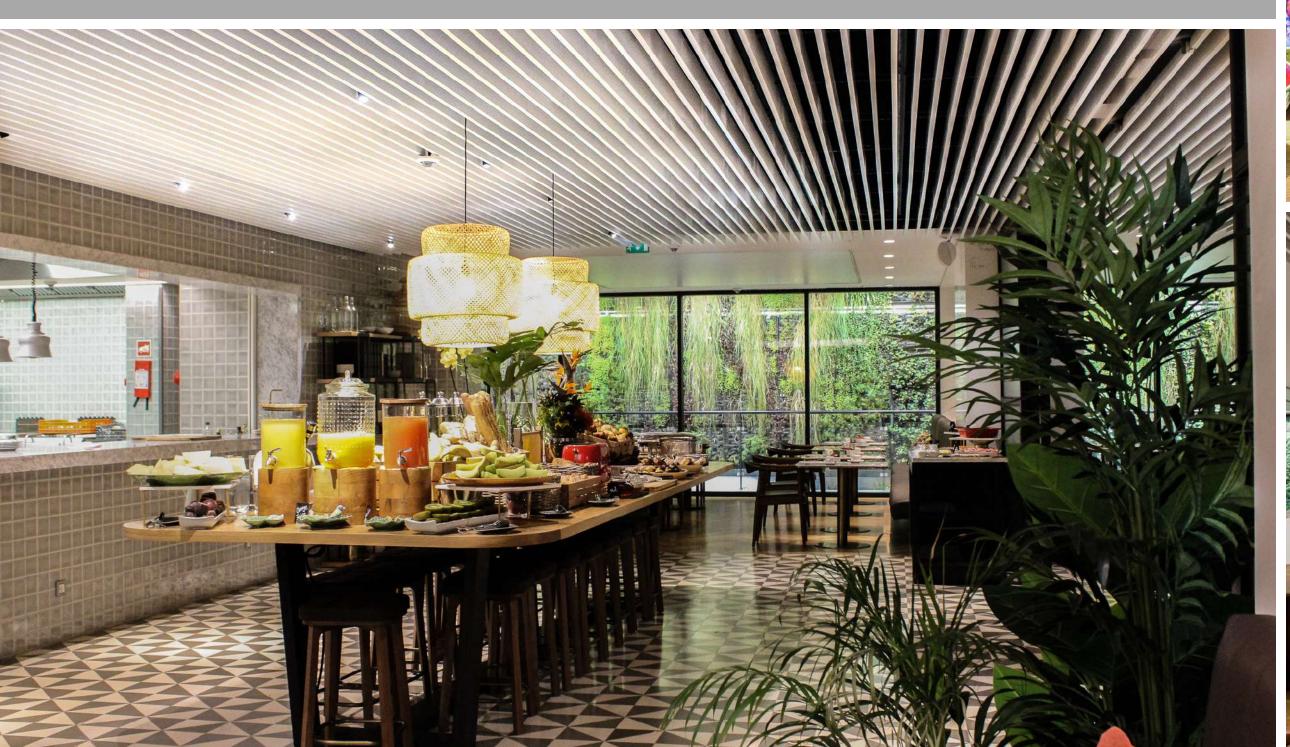

## SALVO SEJA RESTAURANT

Enjoy a hot sumptuous breakfast at Salvo Seja Restaurant. Savour cocktails on the rooftop Infinity Terrace Bar or gather over a glass of wine and a charcuterie and cheese board at the Unique Bar. No matter which restaurant you choose, you will enjoy warm, friendly service in a chic, modern ambience.