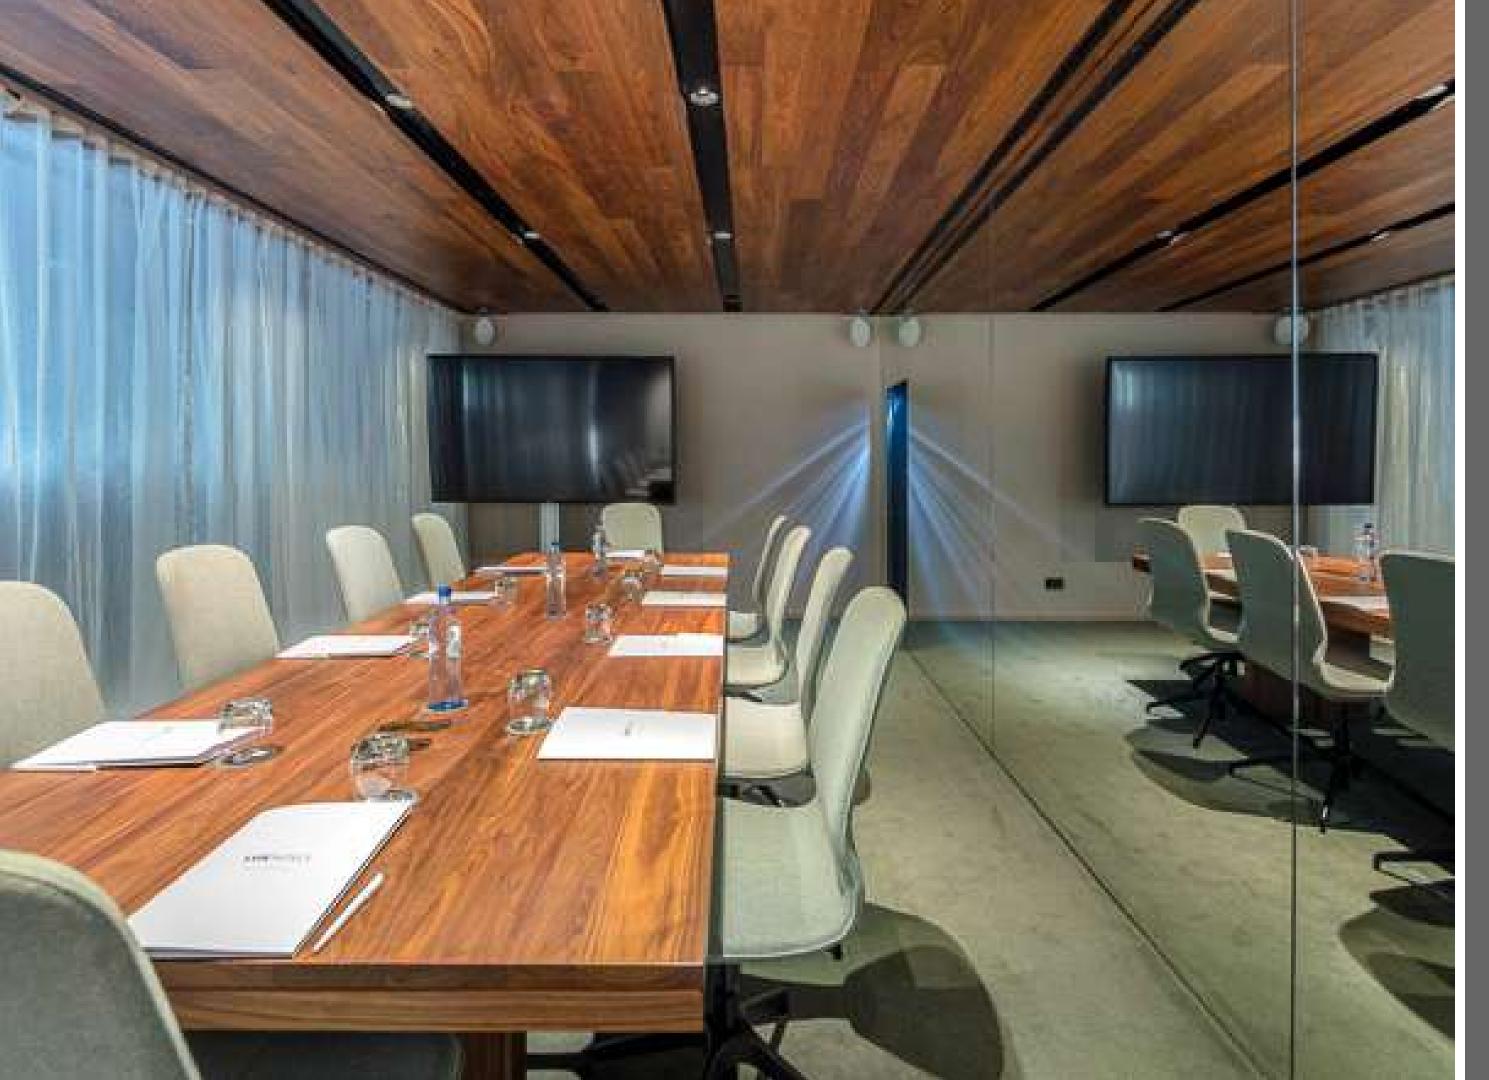

## MEZZANINE

On the Mezzanine Floor you may find 4 meeting rooms from 23 up to 32 square meters, which are perfect for meetings with smaller groups.

# ALEGRIA

## ADAMASTOR

# AMOREIRAS

## PARADA