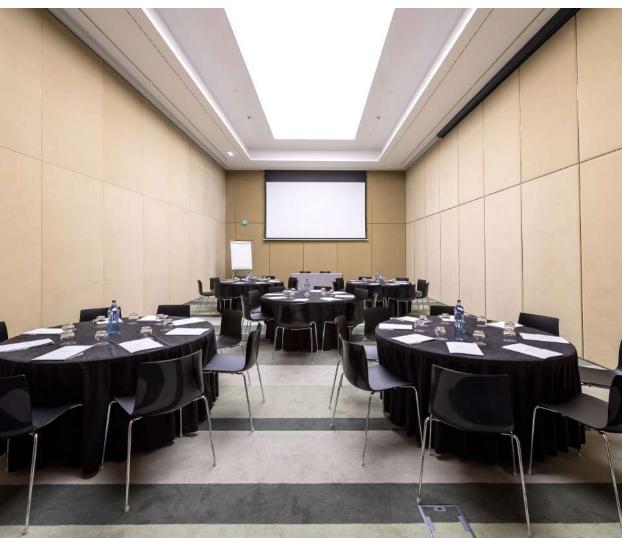

## CONFERENCE ROOM

Blending sleek, minimalistic design with sophisticated facilities and modern technology, Lux Lisboa Park is the place to meet in Lisbon. Our Hotel has a 400 square meters Conference Room with natural daylight, 5.4 meters hight and a vertical garden view.

In order to meet the expectations of any event, it is possible to split the Conference Room in three large meeting rooms. Each of our function rooms features modern presentation equipment and complimentary high-speed Wi-Fi Internet.

## MEZZANINE

On the Mezzanine Floor you may find 4 meeting rooms from 23 up to 32 square meters, which are perfect for meetings with smaller groups.