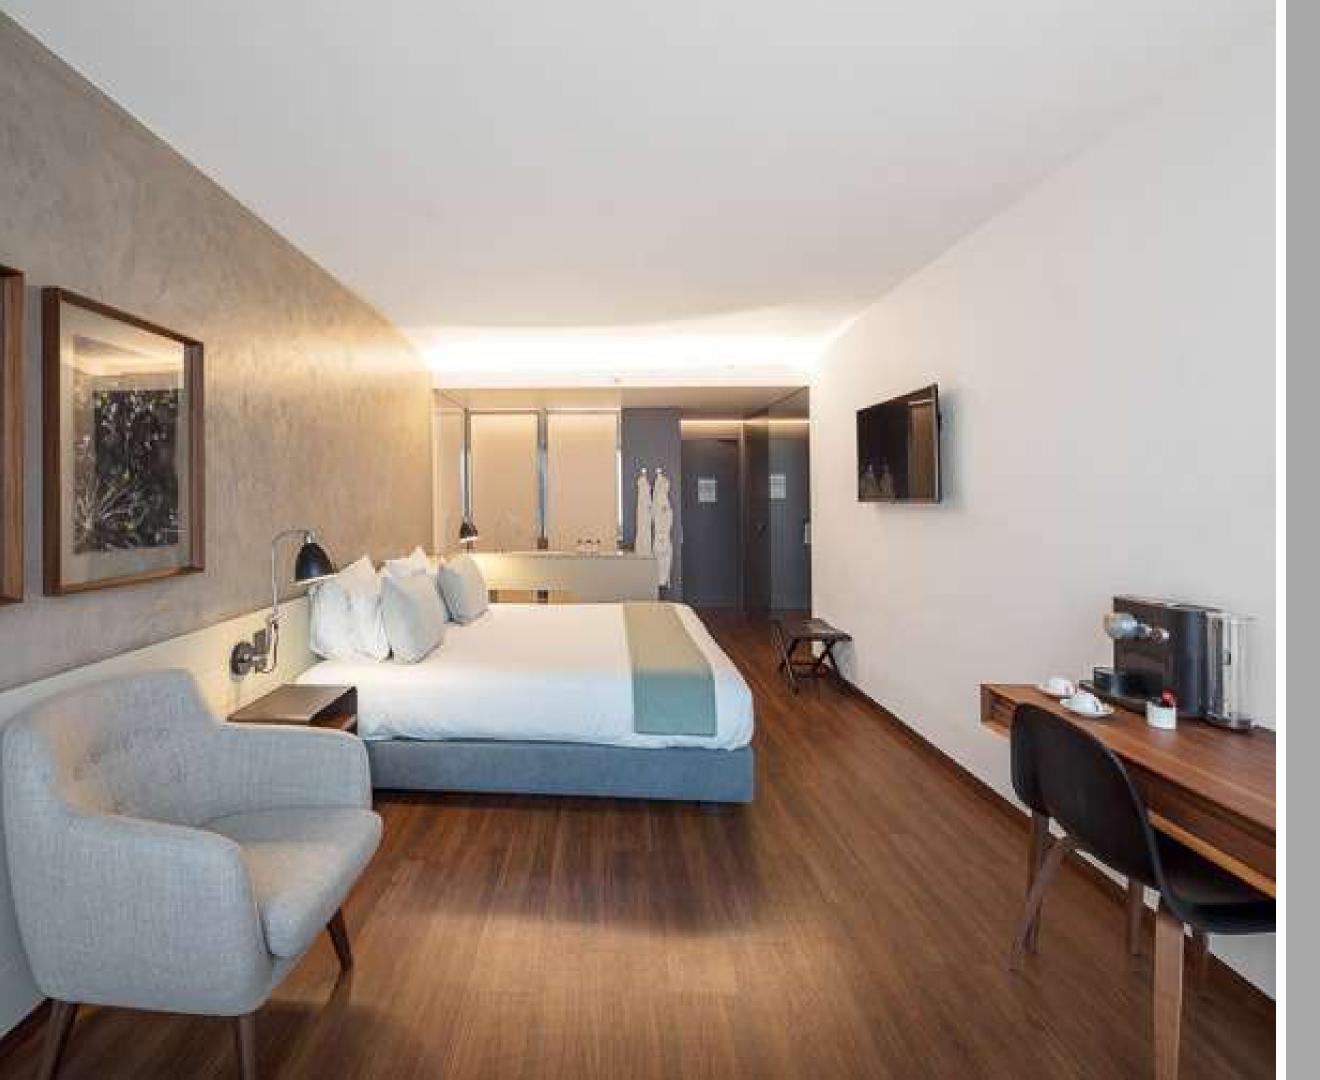

## CLASSIC

25 BEDROOMS

The cosy aesthetic of our Classic rooms is perfect. It is a fully equipped and comfortable bedroom with a differentiated design, perfect for a stay of up to two guests.

## DELUX

37 BEDROOMS

Our Delux rooms have a balcony and are perfect to host two guests that value design and privacy.

## DELUX SUPERIOR

10 BEDROOMS

In our Delux rooms commodity meets warmth.

Due to its ample size, this bedroom allows an extra bed for adults or children.

## DESIGN

13 BEDROOMS

These are the most different bedrooms of the hotel as they entail no divisions, making the space ample and minimalistic. The best choice for those who value aesthetic and a unique experience.