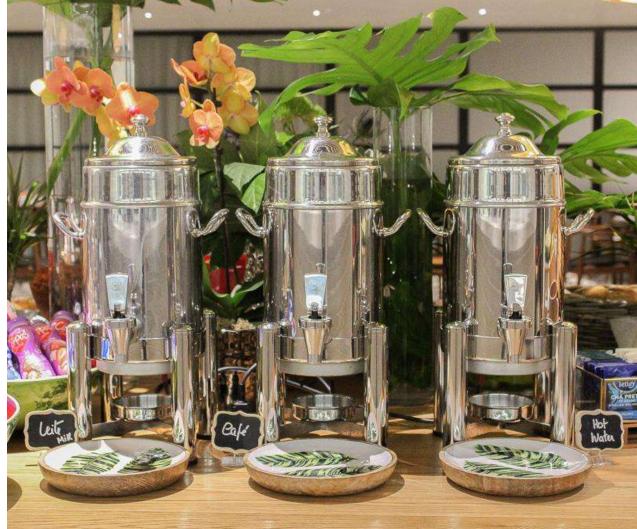

## SALVO SEJA RESTAURANT

Enjoy a hot sumptuous breakfast at Salvo Seja Restaurant. Savour cocktails on the rooftop Infinity Terrace Bar or gather over a glass of wine and a charcuterie and cheese board at the Unique Bar. No matter which restaurant you choose, you will enjoy warm, friendly service in a chic, modern ambience.