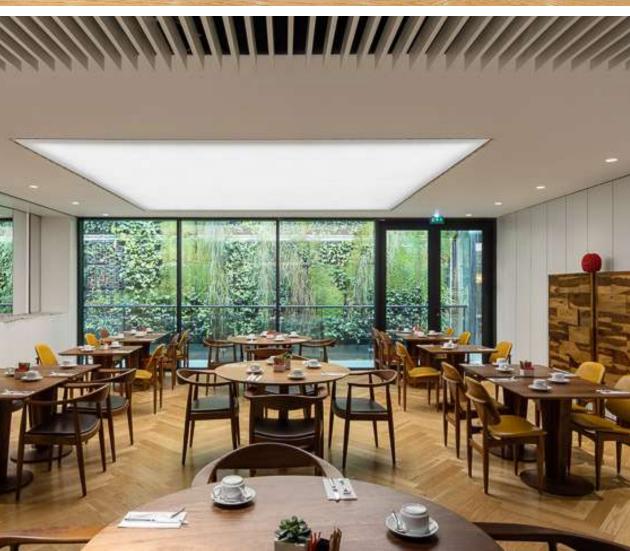

## SALVO SEJA RESTAURANT

Enjoy a hot sumptuous breakfast at Salvo Seja Restaurant. Savour cocktails on the rooftop Infinity Terrace Bar or gather over a glass of wine and a charcuterie and cheese board at the Unique Bar. No matter which restaurant you choose, you will enjoy warm, friendly service in a chic, modern ambience.