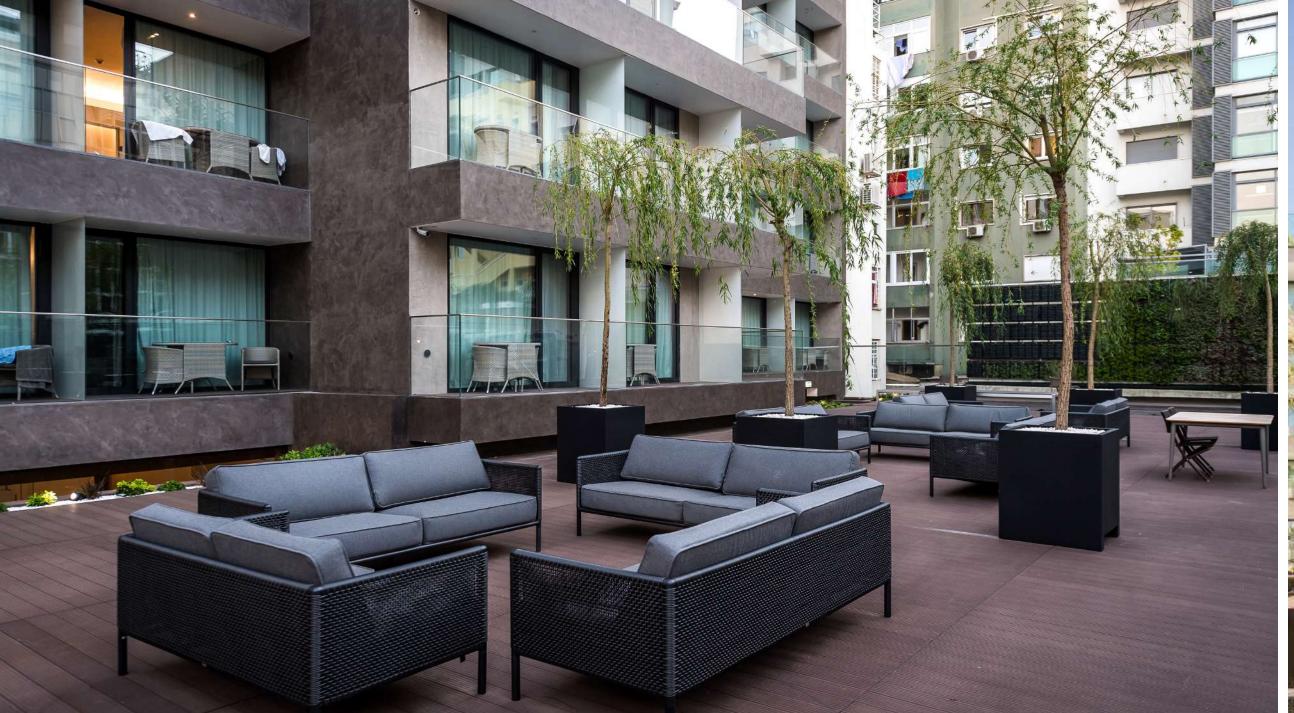

#### DECK

Lux Lisboa Park Hotel has a fantastic Deck with 400 square meters, where you may plan all kind of events and enjoy outdoor space, with a beautiful view to our vertical garden.