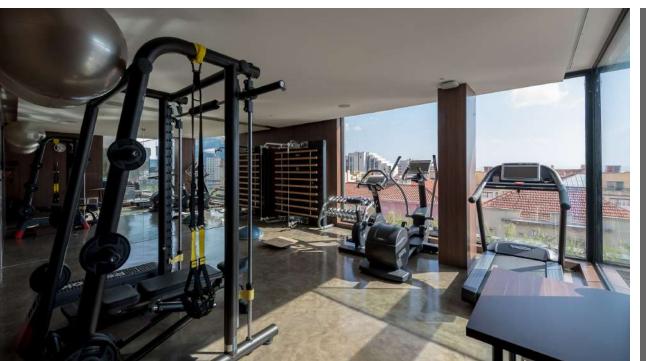

rfect to host two guests that value design and privacy.



## DELUX SUPERIOR

10 BEDROOMS

In our Delux rooms commodity meets warmth.

Due to its ample size, this bedroom allows an extra bed for adults or children.



## DESIGN

13 BEDROOMS

These are the most different bedrooms of the hotel as they entail no divisions, making the space ample and minimalistic. The best choice for those who value aesthetic and a unique experience.



### FAMILY

5x2 BEDROOMS

Constituted by two bedrooms (a twin and a double) and a communicating hall, this type of bedrooms allows comfort and privacy to travellers who are joined by their families.



## PREMIUM

1 BEDROOM

Elegance is the word that best describes our Premium bedroom. It is the usual choice of the honeymooners who choose Lux Lisboa Park.







#### INFINITY TERRACE

By choosing Lux Lisboa Park Hotel, you will have access to Infinity Terrace, with an outdoor heated pool, jacuzzi and bar.

Our rooftop is perfect for private and casual events!







## CONFERENCE ROOM

Blending sleek, minimalistic design with sophisticated facilities and modern technology, Lux Lisboa Park is the place to meet in Lisbon. Our Hotel has a 400 square meters Conference Room with natural daylight, 5.4 meters hight and a vertical garden view.

In order to meet the expectations of any event, it is possible to split the Conference Room in three large meeting rooms. Each of our function rooms features modern presentation equipment and complimentary high-speed Wi-Fi Internet.







#### **FOYER**

In the Conference Rooms' Foyer you may enjoy a Welcome Cof