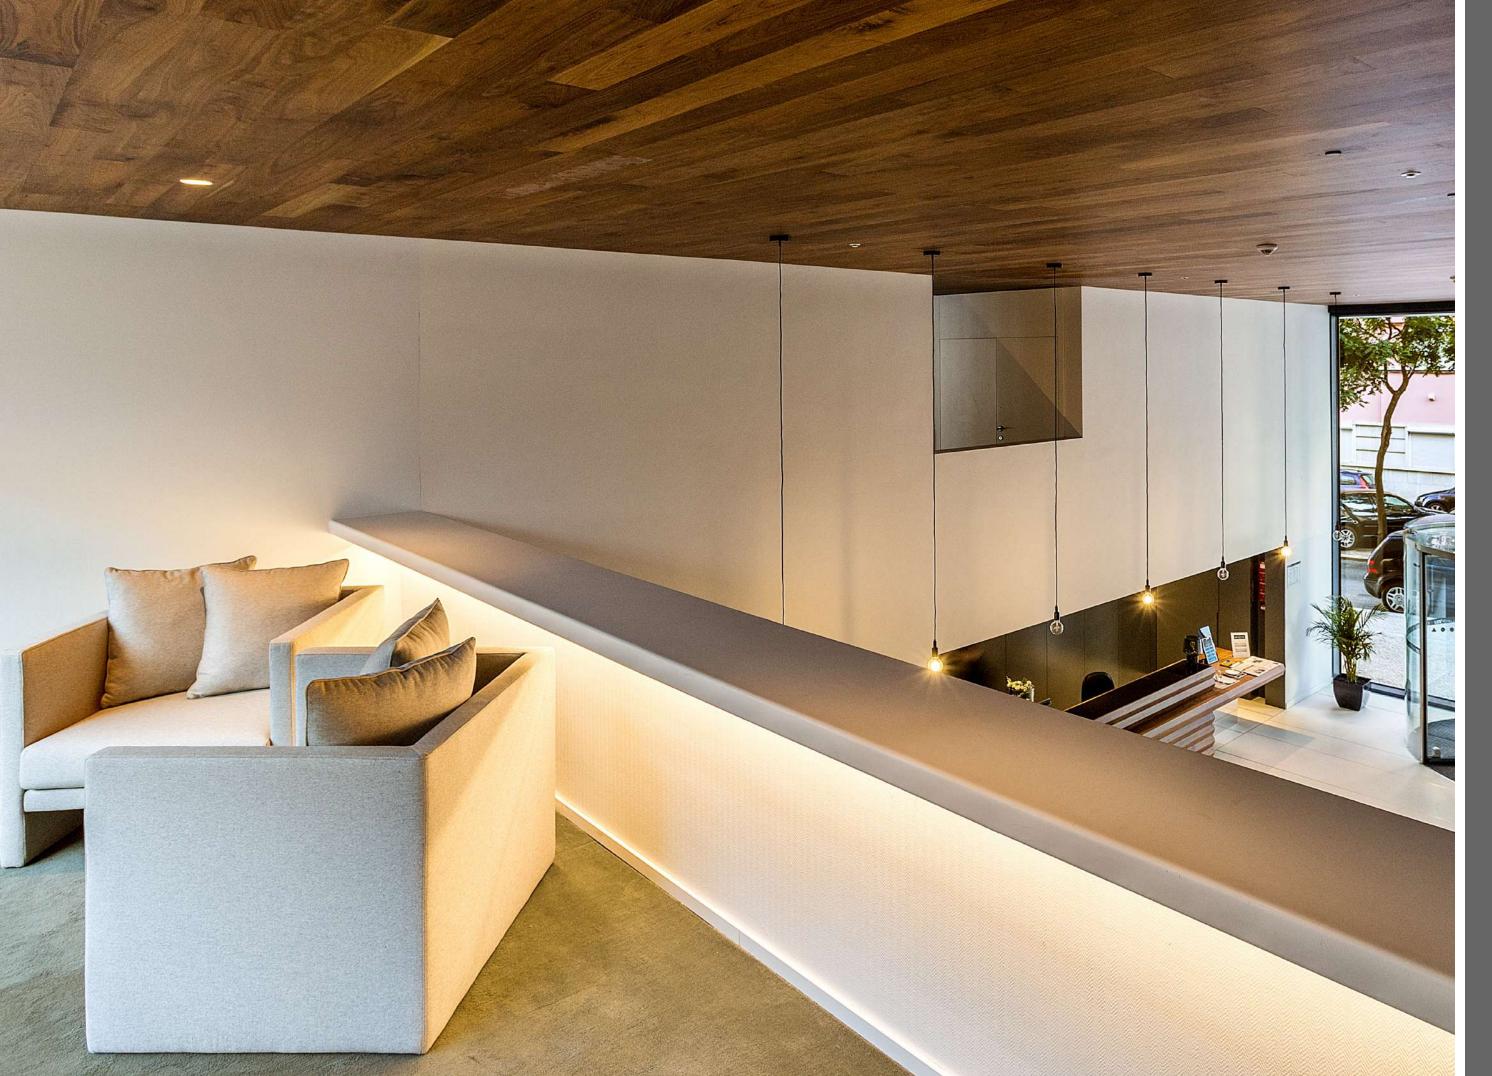

## CONFERENCE ROOM

Blending sleek, minimalistic design with sophisticated facilities and modern technology, Lux Lisboa Park is the place to meet in Lisbon. Our Hotel has a 400 square meters Conference Room with natural daylight, 5.4 meters hight and a vertical garden view.

## MEZZANINE

On the Mezzanine Floor you may find 4 meeting rooms from 23 up to 32 square meters, which are perfect for meetings with smaller groups.