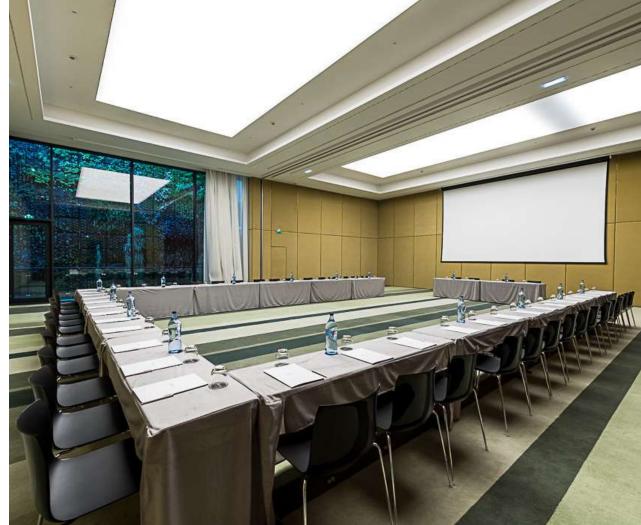

## CONFERENCE ROOM

Blending sleek, minimalistic design with sophisticated facilities and modern technology, Lux Lisboa Park is the place to meet in Lisbon. Our Hotel has a 400 square meters Conference Room with natural daylight, 5.4 meters hight and a vertical garden view.

In order to meet the expectations of any event, it is possible to split the Conference Room in three large meeting rooms. Each of our function rooms features modern presentation equipment and complimentary high-speed Wi-Fi Internet.

## MEZZANINE

On the Mezzanine Floor you may find 4 meeting rooms from 23 up to 32 square meters, which are perfect for meetings with smaller groups.