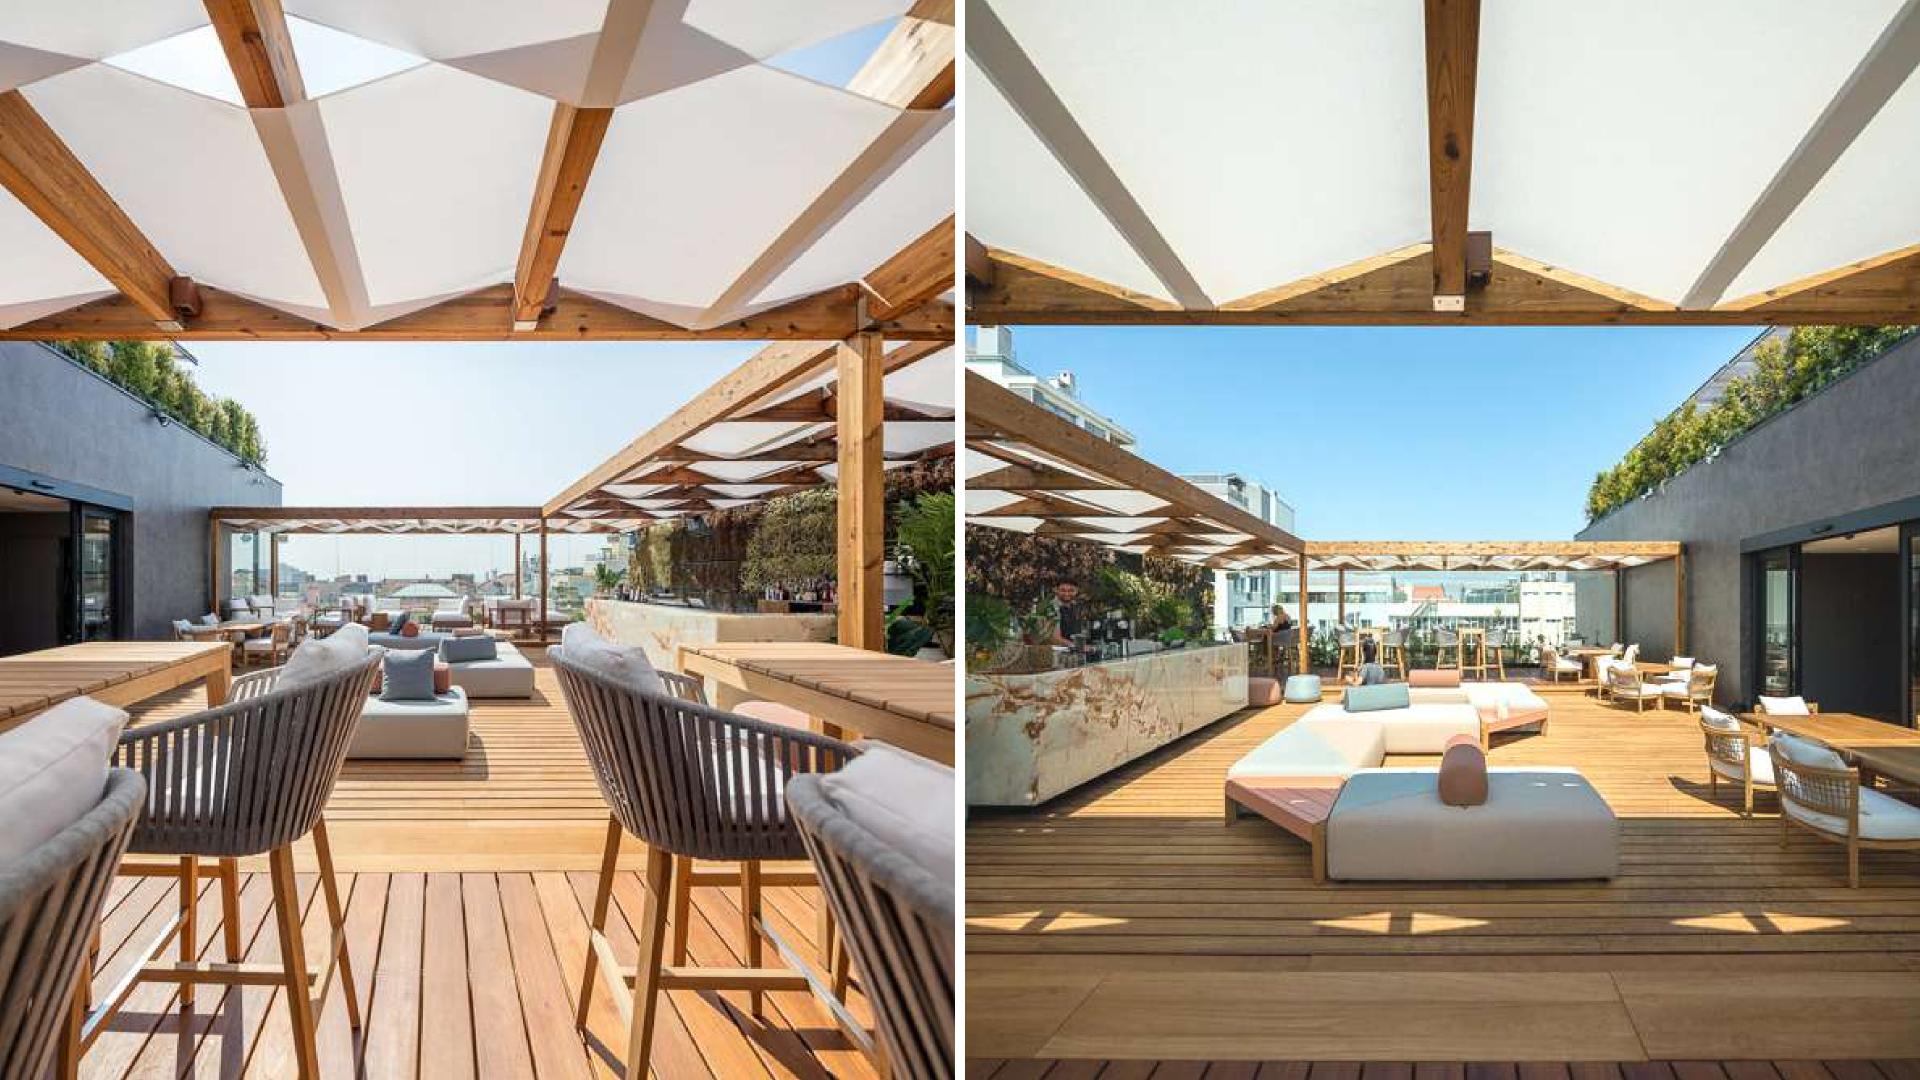

#### INFINITY TERRACE

By choosing Lux Lisboa Park Hotel, you will have access to Infinity Terrace, with an outdoor heated pool, jacuzzi and bar.

Our rooftop is perfect for private and casual events!

#### DECK

Lux Lisboa Park Hotel has a fantastic Deck with 400 square meters, where you may plan all kind of events and enjoy outdoor space, with a beautiful view to our vertical garden.